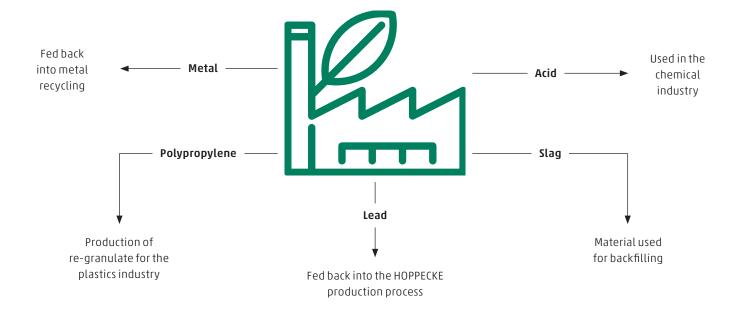

In the HOPPECKE smelter, the recovered metallic lead is refined, alloyed and cast into ingots, which are then fed back into the production process. In this way we ensure careful handling of a scarce raw material, nearly 100% of which is utilised in an environmentally compatible economic cycle.

# And what happens with the components?

## Certified Disposal Service

Our standards go beyond legal requirements

Working together with environment agencies and associations, we are constantly optimising our production methods. We use the latest technologies to recover lead, polypropylene and sulphuric acid.

### Waste Avoidance and Reuse

The recycling rate of the lead in batteries is nearly 100%.