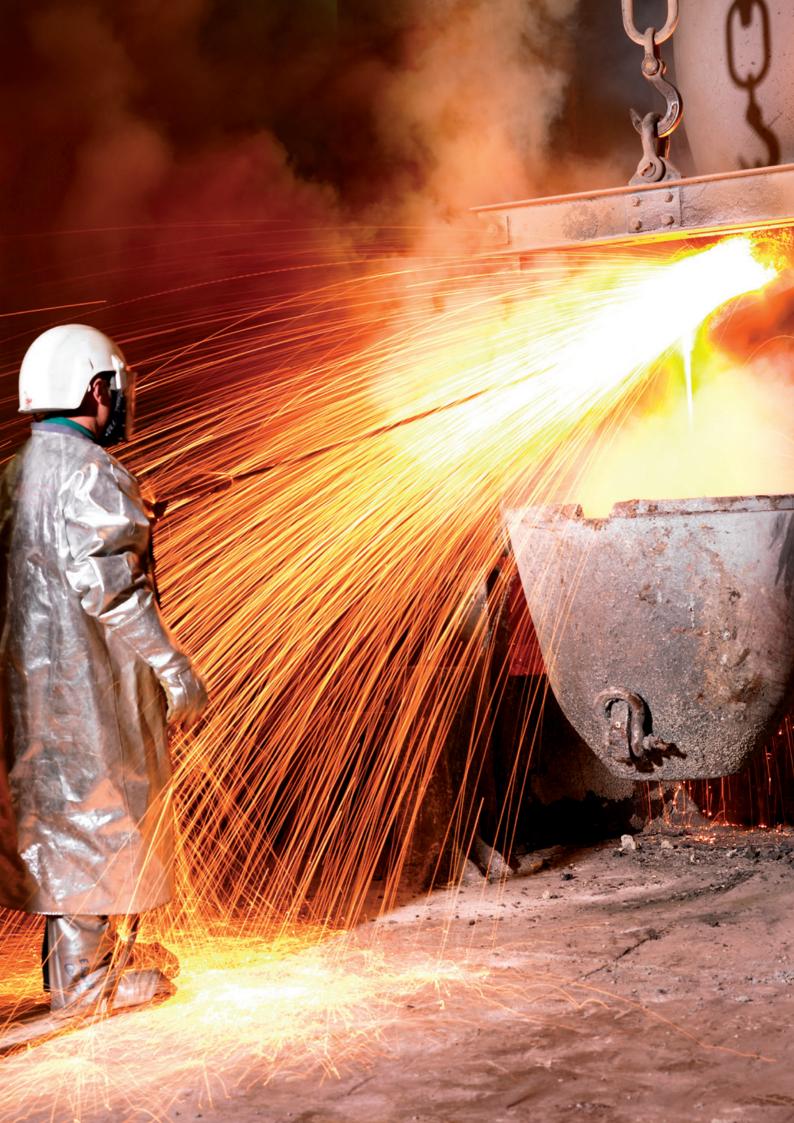

The HOPPECKE return and recycling system for lead-acid batteries makes a substantial contribution towards protecting natural resources. We have been operating our own company smelter for more than 55 years, and this ultra-modern, state-of-the-art facility is continuously being expanded. Furthermore, we are actively in drawing up recycling directives and standards. However, HOPPECKE does not only set standards in relation to recycling. Sustainability starts for us at the product development stage. Our products and services also make an important contribution towards achieving climate change objectives.

In the HOPPECKE smelter, the recovered metallic lead is refined, alloyed and cast into ingots, which are then fed back into the production process. In this way we ensure careful handling of a scarce raw material, nearly 100% of which is utilised in an environmentally compatible economic cycle.

Our smelter is an approved recycling plant for lead-acid batteries. It is an authorised special waste disposal operation under the relevant German legislation (the German Federal Emission Control Act (BIm-SchG)) and is certified in accordance with ISO – 9001/2000, ISO 14001, ISO 5001 and OHSAS 18001. The recycling efficiency levels required under German battery legislation are met in full and we even achieve a substantially higher recycling rate.