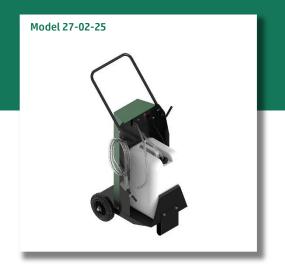

## **DESCRIPTION**

Model 27 Battery Filling Devices Series is characterized by being a professional mobile machine with a large capacity for HOPPECKE customers with more than 5 batteries or trucks.

Model 27-02-25 and 27-02-60 are designed for single-cell filling with a Hoppecke unique filling pistol and come with a 25-litre or 60-litre canister (depending on the model's 2-end digits). The built-in battery has a capacity of 18Ah which gives a device operating time of up to eighteen hours, more than enough for regular maintenance of the batteries. Both models have got also an on-board charger that can charge and maintain the good condition of an 18Ah battery during operation break. Devices can be supplied with 230V or 115V AC connections for on-board chargers.