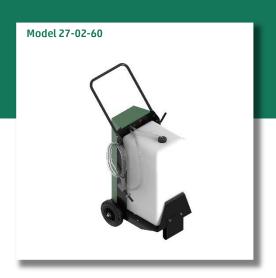

## **DESCRIPTION**

Model 27 Battery Filling Devices Series is characterized by being a professional mobile machine with a large capacity for HOPPECKE customers with more than 5 batteries or trucks.

Model 27-02-25 and 27-02-60 are designed for single-cell filling with a Hoppecke unique filling pistol and come with a 25-litre or 60-litre canister (depending on the model's 2-end digits). The built-in battery has a capacity of 18Ah which gives a device operating time of up to eighteen hours, more than enough for regular maintenance of the batteries. Both models have got also an on-board charger that can charge and maintain the good condition of an 18Ah battery during operation break. Devices can be supplied with 230V or 115V AC connections for on-board chargers.